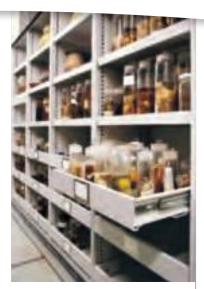

#### **SPECIMENS**

- animals
- insects
- plant
- skeletal
- wet

#### PRESERVATION CABINETS

- herbarium specimens
- fossils
- insect collections
- archeology items
- archival collections