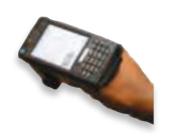

#### **TRACKING**

- bar code technology
- RFID technology
- room exit readers
- personnel trackers
- database management